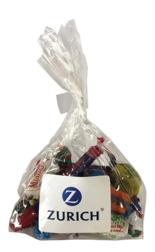

## CC091C **Product Code**

Description 100g Allen's and/or TNCC wrapped Lollies in sticky tape sealed cello bag

(Approx. 12x wrapped Lollies)

Random mix of Allen's or TNCC (The Natural Confectionery Company) Chews